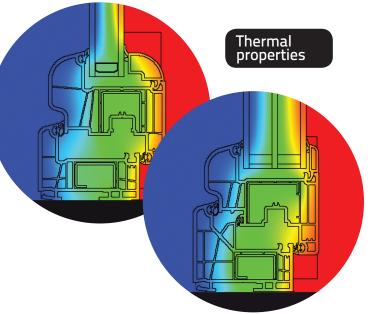

## EURO+

EURO+ is a double or triple-seal system with very good thermal and acoustic properties. Created for window manufacturers who export their products to Western European countries.

for the reference window, triple-seal 1230 x 1480 with glazing unit 44 mm/Ug=0.6 W/m²K and Swisspacer V distance frame

## Euro+

EURO+ is a double or triple-seal system, 6-chambers, with very good thermal and acoustic properties. Made of extremely white PVC. Created for window manufacturers who export their products to Western European countries.