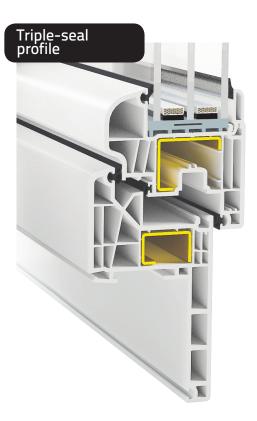

## EURO+

EURO+ is a double or triple-seal system with very good thermal and acoustic properties. Created for window manufacturers who export their products to Western European countries.

for the reference window, triple-seal 1230 x 1480 with glazing unit 44 mm/Ug=0.6 W/m²K and Swisspacer V distance frame

## Euro+

EURO+ is a double or triple-seal system, 6-chambers, with very good thermal and acoustic properties. Made of extremely white PVC. Created for window manufacturers who export their products to Western European countries.