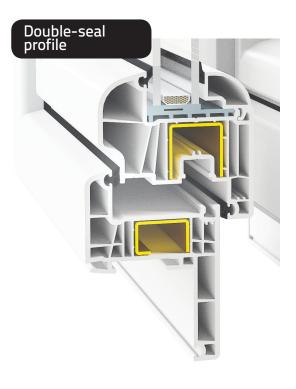

## EURO+

EURO+ is a double or triple-seal system with very good thermal and acoustic properties. Created for window manufacturers who export their products to Western European countries.

for the reference window, triple-seal 1230 x 1480 with glazing unit 44 mm/Ug=0.6 W/m²K and Swisspacer V distance frame

## Euro+

EURO+ is a double or triple-seal system, 6-chambers, with very good thermal and acoustic properties. Made of extremely white PVC. Created for window manufacturers who export their products to Western European countries.