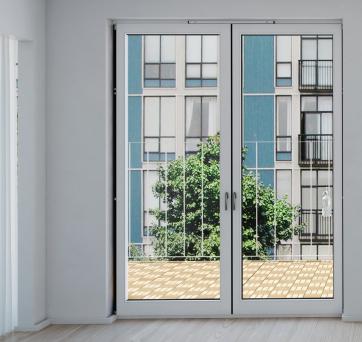

## Aquatherm threshold

Aquatherm threshold is, in a nutshell, the entire door and balcony structure sealing system consisting of threshold profiles, drip caps, draught excluders and accessories (threshold connectors, drip ends).