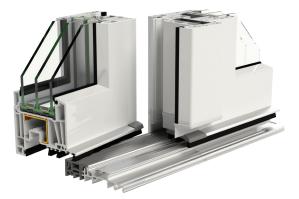

- Modern and original shape of threshold and drip profiles
- Low threshold only 20 mm high
- Threshold has two parts the aluminium part, and a warm part made of PVC
- Effective drainage of the threshold
- You can use up to five brush seals in different places in the drip caps, thereby creating a combination of the best air and water tightness
- Dedicated threshold connectors for Decco 71, Decco 82 and Decco 83 systems (for both window and door frames)
- The connectors are equipped with an aluminium element that ensures an extremely high connection strength of the door frame/threshold, and consequently a very high stability of the construction during transportation and installation