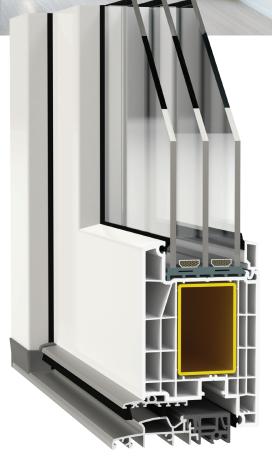

- Modern and original shape of threshold and drip profiles
- Low threshold only 20 mm high
- Threshold has two parts the aluminium part, and a warm part made of PVC
- Effective drainage of the threshold
- You can use up to five brush seals in different places in the drip caps, thereby creating a combination of the best air and water tightness
- Dedicated threshold connectors for Decco 71, Decco 82 and Decco 83 systems (for both window and door frames)
- The connectors are equipped with an aluminium element that ensures an extremely high connection strength of the door frame/threshold, and consequently a very high stability of the construction during transportation and installation