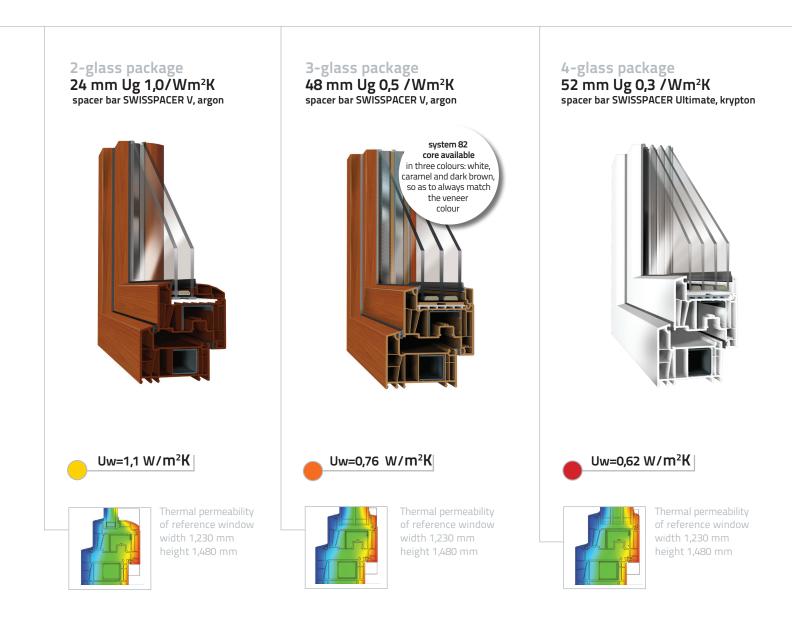

\*for the reference window width 1,230 mm, height 1,480 mm with glass package of 48 mm/Ug=0.5W/m²K and spacer bar Swisspacer \

www.decco.eu

- 6-chamber system with the installation width of 81 mm
- Possibility of application of many kinds of glass packages with the thickness from 23 mm to 54.8 mm !
- Grey or black gaskets
- Wide range of decorative films.
- Extended reinforcement chambers to increase window stiffness and enable execution of all correctly designed structures
- Three colours of core offered: white, caramel and dark brown.
- Contains complete door system

- Optimum profile assembly height providing up to 5% more light in comparison with other systems in the same class (in two-leaf window) with the dimensions of: width 1,465 mm height 1,435 mm)
- B class profiles in accordance with the standard PN-EN 12608: -1:2016- 1:2016-04 Perfect thermal insulation. Uw = 0.77 W/m2K for the reference window
- Production technology developed together by Decco engineers and world leader in manufacturing tools, Greiner
- In this system it is possible to apply the technology of pasted panes, which enables creation of oversize structures.
- Possibility of application of polystyrene insert